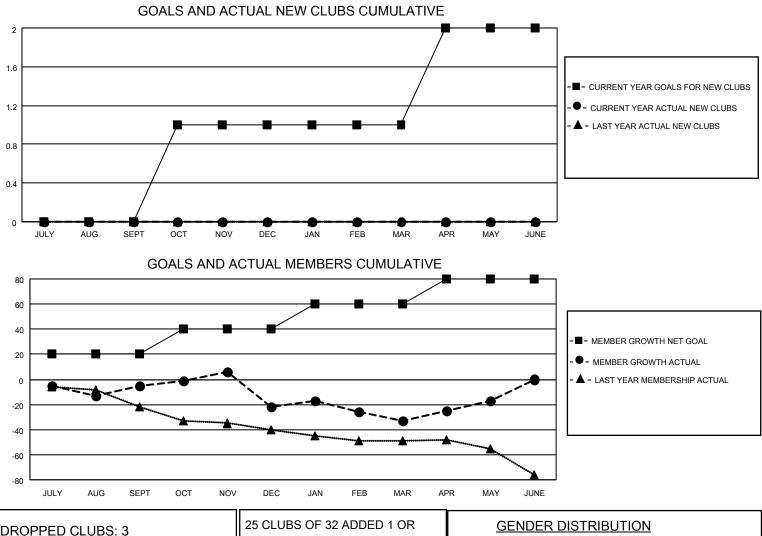

## LOCATION CALIFORNIA

District 4 A3

Results as of: 5/31/2022

| Clubs                 |               |           |               | Members               |                        |                         |                                                    |
|-----------------------|---------------|-----------|---------------|-----------------------|------------------------|-------------------------|----------------------------------------------------|
| RESULTS FOR 2021-2022 |               |           |               | RESULTS FOR 2021-2022 |                        |                         |                                                    |
| QUARTER               | NEW CLUB GOAL | NEW CLUBS | DROPPED CLUBS | QUARTER               | BER GROWTH NET<br>GOAL | MEMBER GROWTH<br>ACTUAL | DROPPED<br>MEMBERS ACTUAL<br>(including transfers) |
| JULY/AUG/SEPT         | 0             | 0         | 0             | JULY/AUG/SEPT         | 20                     | 47                      | 44                                                 |
| OCT/NOV/DEC           | 1             | 0         | 2             | OCT/NOV/DEC           | 20                     | 30                      | 47                                                 |
| JAN/FEB/MAR           | 0             | 0         | 1             | JAN/FEB/MAR           | 20                     | 42                      | 35                                                 |
| APR/MAY/JUNE          | 1             | 0         | 0             | APR/MAY/JUNE          | 20                     | 30                      | 12                                                 |

| DROPPED CLUBS: 3 |     | MORE NEW MEMBERS          | GENDER DISTRIBUTION       |              |  |
|------------------|-----|---------------------------|---------------------------|--------------|--|
|                  |     |                           | MALE                      | 694 (65.91%) |  |
|                  |     |                           | FEMALE                    | 359 (34.09%) |  |
| DROPPED MEMBERS  |     |                           | NON BINARY 0 (0.00%)      |              |  |
|                  |     |                           | PREFER NOT TO ANSWER      | 0 (0.00%)    |  |
| DECEASED         | 15  |                           |                           |              |  |
| CLUB CANCELLED   | 25  | CLICK HERE FOR CUMULATIVE | TOTAL FAMILY UNIT MEMBERS | s 191        |  |
| OTHER            | 98  | MEMBERSHIP DATA           |                           |              |  |
| TOTAL            | 138 |                           | FAMILY MEMBERS PAYING HA  | LF DUES 97   |  |
|                  |     |                           |                           |              |  |
|                  |     |                           | 8                         |              |  |